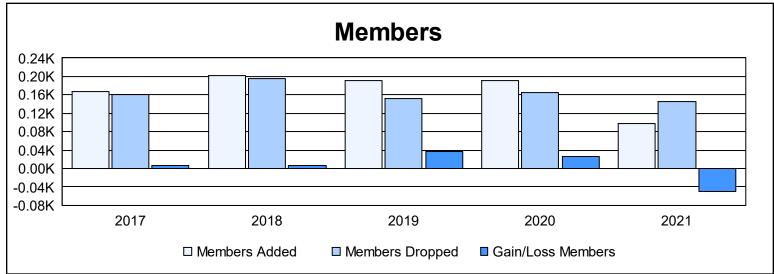

District 111MS As of June 2021 Cumulative

| Year      | New<br>Clubs | Dropped<br>Clubs | Gain/<br>Loss<br>Clubs | New<br>Members | Charter<br>Members | Reinstate<br>Members | Transfer<br>Members | Total<br>Member<br>Added | Total<br>Members<br>Dropped | Gain/<br>Loss<br>Members |
|-----------|--------------|------------------|------------------------|----------------|--------------------|----------------------|---------------------|--------------------------|-----------------------------|--------------------------|
| 2016-2017 | 0            | 0                | 0                      | 158            | 0                  | 3                    | 6                   | 167                      | 161                         | 6                        |
| 2017-2018 | 1            | 1                | 0                      | 167            | 21                 | 4                    | 10                  | 202                      | 195                         | 7                        |
| 2018-2019 | 1            | 0                | 1                      | 156            | 22                 | 2                    | 10                  | 190                      | 153                         | 37                       |
| 2019-2020 | 1            | 0                | 1                      | 155            | 21                 | 1                    | 13                  | 190                      | 164                         | 26                       |
| 2020-2021 | 0            | 0                | 0                      | 91             | 0                  | 2                    | 4                   | 97                       | 146                         | -49                      |
| Average   | 1            | 0                | 0                      | 145            | 13                 | 2                    | 9                   | 169                      | 164                         | 5                        |