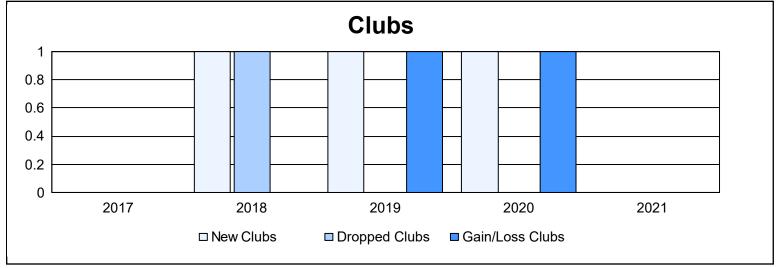

District 111MS As of June 2021 Cumulative

| Year      | New<br>Clubs | Dropped<br>Clubs | Gain/<br>Loss<br>Clubs | New<br>Members | Charter<br>Members | Reinstate<br>Members | Transfer<br>Members | Total<br>Member<br>Added | Total<br>Members<br>Dropped | Gain/<br>Loss<br>Members |
|-----------|--------------|------------------|------------------------|----------------|--------------------|----------------------|---------------------|--------------------------|-----------------------------|--------------------------|
| 2016-2017 | 0            | 0                | 0                      | 158            | 0                  | 3                    | 6                   | 167                      | 161                         | 6                        |
| 2017-2018 | 1            | 1                | 0                      | 167            | 21                 | 4                    | 10                  | 202                      | 195                         | 7                        |
| 2018-2019 | 1            | 0                | 1                      | 156            | 22                 | 2                    | 10                  | 190                      | 153                         | 37                       |
| 2019-2020 | 1            | 0                | 1                      | 155            | 21                 | 1                    | 13                  | 190                      | 164                         | 26                       |
| 2020-2021 | 0            | 0                | 0                      | 91             | 0                  | 2                    | 4                   | 97                       | 146                         | -49                      |
| Average   | 1            | 0                | 0                      | 145            | 13                 | 2                    | 9                   | 169                      | 164                         | 5                        |